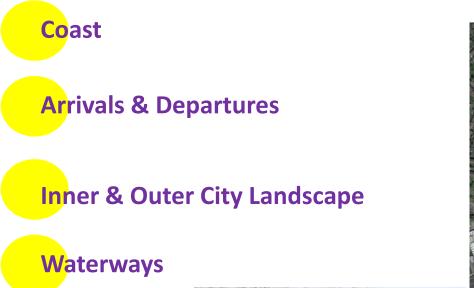

| 23.55      | 0.24    | 38.48         | 60.61      | 3.71          | 2.58       |
| CG1 (m²/pers.)              | 5.02       | 1.04    | 5.73          | 6.77       | 4.44          | 5.44       |
| CG2 (m²/pers.)              | 7.90       | 0.56    | 9.91          | 10.99      | 11.61         | 3.75       |
| Total (m²/pers.)            | 36.47      | 1.84    | 54.11         | 78.36      | 19.76         | 11.76      |
|                             | 1          | 1       |               | 1          | <br>1 1       |            |

10.7%

= 19.7m₂/ - person

#### 4 Resources and Services

### Parks -Access

Access to Flagship Parks



4 Resources and Services





Access to Community Grade Parks

#### 4 Resources and Services





#### 4 Resources and Services



4 Resources and Services









5 City Landscape Plan



## Short, medium and long-term actions



#### 6 Implementation



- •To prepare proposals for Liffey Vale
- •To develop a new park at Bridgefoot Street
- •To continue to implement proposals from the Liberties Greening Strategy
- •To develop a skate-park at Le Fanu park
- •To review Le Fanu park for potential as a Flagship park