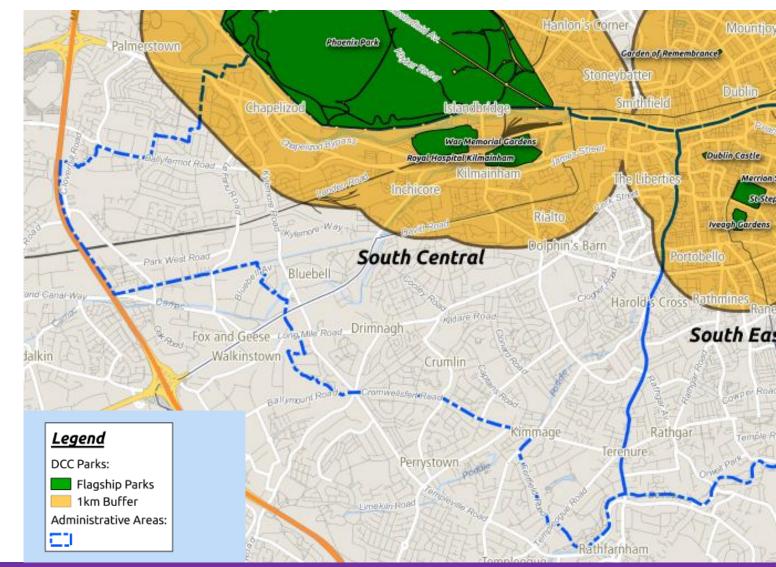

# **Parks** –Quantity SEAC

| A                           | В          | С       | D             | E          | F             | G          |
|-----------------------------|------------|---------|---------------|------------|---------------|------------|
| Park Typology<br>Area (ha)  | Total Area | Central | North Central | North West | South Central | South East |
| Flagship                    | 1305.79    | 1.73    | 505.77        | 726.62     | 40.43         | 31.24      |
| CG1                         | 278.31     | 7.56    | 75.33         | 81.12      | 48.44         | 65.86      |
| CG2                         | 438.13     | 4.12    | 130.21        | 131.73     | 126.64        | 45.43      |
| Total Park Area             | 2022.23    | 13.41   | 711.31        | 939.47     | 215.51        | 142.53     |
| Total Land Area             | 11764      | 960     | 3294          | 3196       | 2003          | 2311       |
|                             |            |         |               |            |               |            |
| Park Typology<br>% Area     | Total DCC  | Central | North Central | North West | South Central | South East |
| Flagship                    | 11.10      | 0.18    | 15.35         | 22.74      | 2.02          | 1.35       |
| CG1                         | 2.37       | 0.79    | 2.29          | 2.54       | 2.42          | 2.85       |
| CG2                         | 3.72       | 0.43    | 3.95          | 4.12       | 6.32          | 1.97       |
| Total                       | 17.19      | 1.40    | 21.59         | 29.40      | 10.76         | 6.17       |
|                             |            |         |               |            |               |            |
| Population<br>(Census 2016) | Total DCC  | Central | North Central | North West | South Central | South East |
| Population                  | 554554     | 72982   | 131445        | 119886     | 109065        | 121176     |
| Flagship (m²/pers.)         | 23.55      | 0.24    | 38.48         | 60.61      | 3.71          | 2.58       |
| CG1 (m²/pers.)              | 5.02       | 1.04    | 5.73          | 6.77       | 4.44          | 5.44       |
| CG2 (m²/pers.)              | 7.90       | 0.56    | 9.91          | 10.99      | 11.61         | 3.75       |
| Total (m²/pers.)            | 36.47      | 1.84    | 54.11         | 78.36      | 19.76         | 11.76      |
|                             | 1          | 1       |               | 1          | <br>1 1       |            |