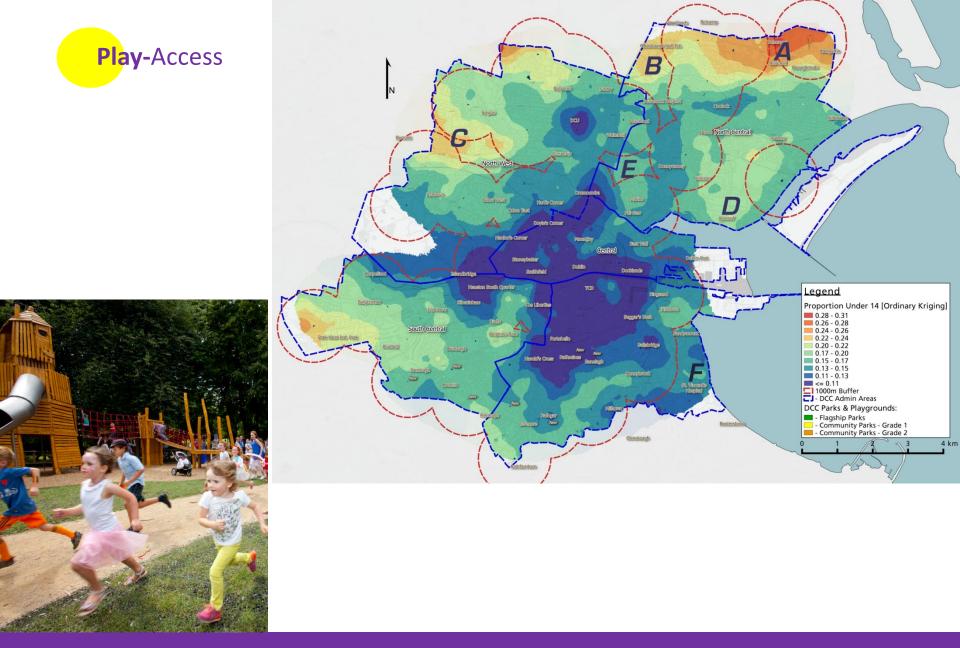

| Flagship (m²/pers.)         | 23.55      | 0.24    | 38.48         | 60.61      | 3.71          | 2.58       |
| CG1 (m²/pers.)              | 5.02       | 1.04    | 5.73          | 6.77       | 4.44          | 5.44       |
| CG2 (m²/pers.)              | 7.90       | 0.56    | 9.91          | 10.99      | 11.61         | 3.75       |
| Total (m²/pers.)            | 36.47      | 1.84    | 54.11         | 78.36      | 19.76         | 11.76      |
|                             | 1          | 1       |               | 1          | <br>1 1       |            |

10.7%

= 19.7m₂/ - person

#### 4 Resources and Services

### Parks -Access

Access to Flagship Parks



4 Resources and Services





Access to Community Grade Parks

#### 4 Resources and Services





#### 4 Resources and Services



4 Resources and Services









5 City Landscape Plan



## Short, medium and long-term actions



#### 6 Implementation



- •To prepare proposals for Liffey Vale
- •To develop a new park at Bridgefoot Street
- •To continue to implement proposals from the Liberties Greening Strategy
- •To develop a skate-park at Le Fanu park
- •To review Le Fanu park for potential as a Flagship park